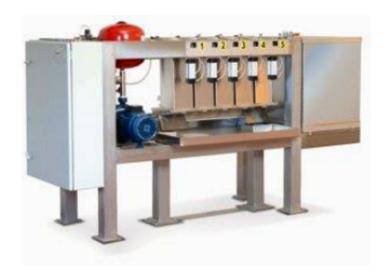

## Flow Tester

Model FT-5/10

The DRTS Flow Tester can test any type of emitting device from drip tubing and drip tape to button drippers and sprinklers. Using load cells to measure the collected water allows a very high accuracy of flow measurement in the shortest possible time as samples are tested simultaneously.

• Available in 5 or 10 station

Optional temperature controller