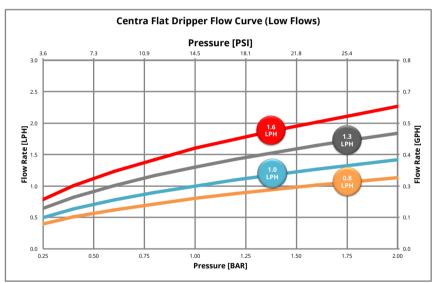

ween drip outlets.

#### **High Clogging Resistance**

A labyrinth with a large cross-sectional area reduces the risk of clogging.

#### **Superior Filtration**

An extended and elevated filter entrance ensures that cleaner water enters the dripper.

#### Ease of Manufacturing

The Centra-Flat is symmetrical, which allows high speed feeding in the production line.

#### **Built-in Quality and Durability**

Constructed with 100% premium virgin polyethylene and additives for resistance to UV degradation and damage caused from commonly used chemicals and fertilizers.

#### 16mm and 20mm Diameters

Centra-Flat is a symmetrical dripper suitable for 16mm and 20mm pipe.

#### **Flows Available:**

0.8, 1.0, 1.3, 1.6, 2.0, 2.4, 3.8, and 4.0 LPH

## **Centra-Flat** Symmetric non-PC flat dripper





\*Technical data is to be used as a guide only. Actual results may vary depending on manufactured pipe characteristics.