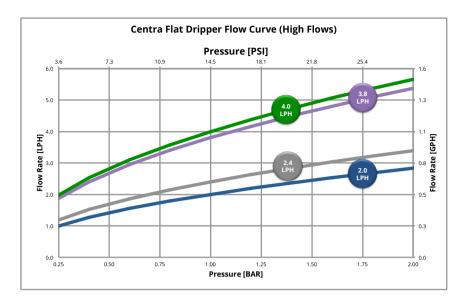

etween drip outlets.

#### **High Clogging Resistance**

A labyrinth with a large cross-sectional area reduces the risk of clogging.

#### **Superior Filtration**

An extended and elevated filter entrance ensures that cleaner water enters the dripper.

#### Ease of Manufacturing

The Centra-Flat is symmetrical, which allows high speed feeding in the production line.

#### **Built-in Quality and Durability**

Constructed with 100% premium virgin polyethylene and additives for resistance to UV degradation and damage caused from commonly used chemicals and fertilizers.

#### 16mm and 20mm Diameters

Centra-Flat is a symmetrical dripper suitable for 16mm and 20mm pipe.

#### **Flows Available:**

0.8, 1.0, 1.3, 1.6, 2.0, 2.4, 3.8, and 4.0 LPH

## **Centra-Flat** Symmetric non-PC flat dripper





\*Technical data is to be used as a guide only. Actual results may vary depending on manufactured pipe characteristics.